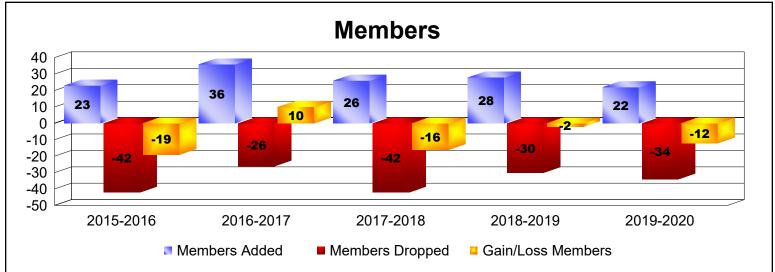

| Year      | New<br>Clubs | Dropped<br>Clubs | Gain/<br>Loss<br>Clubs | New<br>Members | Charter<br>Members | Reinstate<br>Members | Transfer<br>Members | Total<br>Member<br>Added | Total<br>Members<br>Dropped | Gain/<br>Loss<br>Members |
|-----------|--------------|------------------|------------------------|----------------|--------------------|----------------------|---------------------|--------------------------|-----------------------------|--------------------------|
| 2015-2016 | 0            | -1               | -1                     | 22             | 0                  | 0                    | 1                   | 23                       | -42                         | -19                      |
| 2016-2017 | 0            | 0                | 0                      | 30             | 0                  | 1                    | 5                   | 36                       | -26                         | 10                       |
| 2017-2018 | 0            | 0                | 0                      | 26             | 0                  | 0                    | 0                   | 26                       | -42                         | -16                      |
| 2018-2019 | 0            | 0                | 0                      | 25             | 0                  | 0                    | 3                   | 28                       | -30                         | -2                       |
| 2019-2020 | 0            | 0                | 0                      | 17             | 0                  | 1                    | 4                   | 22                       | -34                         | -12                      |
| Average   | 0            | 0                | 0                      | 24             | 0                  | 0                    | 3                   | 27                       | -35                         | -8                       |