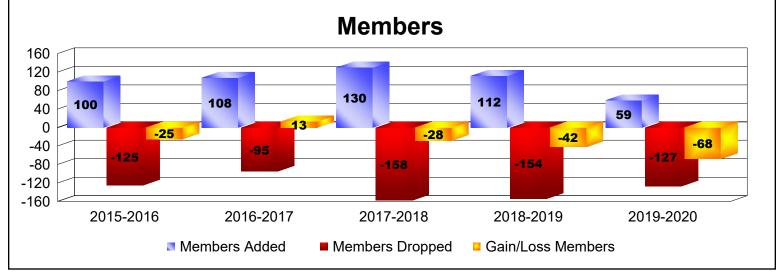

| Year      | New<br>Clubs | Dropped<br>Clubs | Gain/<br>Loss<br>Clubs | New<br>Members | Charter<br>Members | Reinstate<br>Members | Transfer<br>Members | Total<br>Member<br>Added | Total<br>Members<br>Dropped | Gain/<br>Loss<br>Members |
|-----------|--------------|------------------|------------------------|----------------|--------------------|----------------------|---------------------|--------------------------|-----------------------------|--------------------------|
| 2015-2016 | 0            | -1               | -1                     | 85             | 1                  | 12                   | 2                   | 100                      | -125                        | -25                      |
| 2016-2017 | 0            | 0                | 0                      | 104            | 0                  | 2                    | 2                   | 108                      | -95                         | 13                       |
| 2017-2018 | 2            | -1               | 1                      | 72             | 52                 | 3                    | 3                   | 130                      | -158                        | -28                      |
| 2018-2019 | 1            | -2               | -1                     | 64             | 29                 | 10                   | 9                   | 112                      | -154                        | -42                      |
| 2019-2020 | 0            | -1               | -1                     | 49             | 1                  | 6                    | 3                   | 59                       | -127                        | -68                      |
| Average   | 1            | -1               | 0                      | 75             | 17                 | 7                    | 4                   | 102                      | -132                        | -30                      |