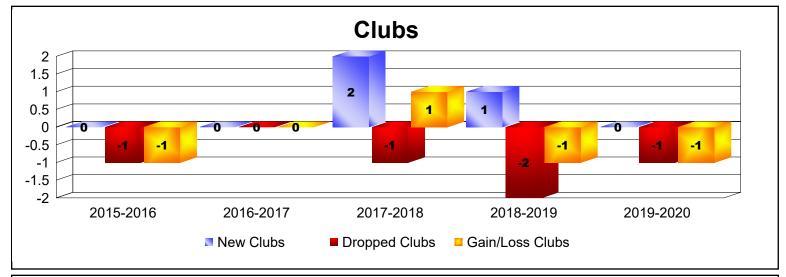

| Year      | New<br>Clubs | Dropped<br>Clubs | Gain/<br>Loss<br>Clubs | New<br>Members | Charter<br>Members | Reinstate<br>Members | Transfer<br>Members | Total<br>Member<br>Added | Total<br>Members<br>Dropped | Gain/<br>Loss<br>Members |
|-----------|--------------|------------------|------------------------|----------------|--------------------|----------------------|---------------------|--------------------------|-----------------------------|--------------------------|
| 2015-2016 | 0            | -1               | -1                     | 85             | 1                  | 12                   | 2                   | 100                      | -125                        | -25                      |
| 2016-2017 | 0            | 0                | 0                      | 104            | 0                  | 2                    | 2                   | 108                      | -95                         | 13                       |
| 2017-2018 | 2            | -1               | 1                      | 72             | 52                 | 3                    | 3                   | 130                      | -158                        | -28                      |
| 2018-2019 | 1            | -2               | -1                     | 64             | 29                 | 10                   | 9                   | 112                      | -154                        | -42                      |
| 2019-2020 | 0            | -1               | -1                     | 49             | 1                  | 6                    | 3                   | 59                       | -127                        | -68                      |
| Average   | 1            | -1               | 0                      | 75             | 17                 | 7                    | 4                   | 102                      | -132                        | -30                      |