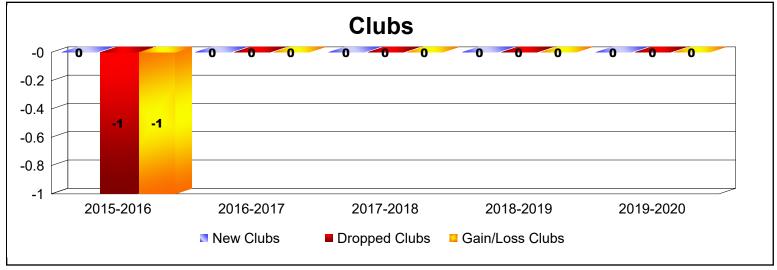

| Year      | New<br>Clubs | Dropped<br>Clubs | Gain/<br>Loss<br>Clubs | New<br>Members | Charter<br>Members | Reinstate<br>Members | Transfer<br>Members | Total<br>Member<br>Added | Total<br>Members<br>Dropped | Gain/<br>Loss<br>Members |
|-----------|--------------|------------------|------------------------|----------------|--------------------|----------------------|---------------------|--------------------------|-----------------------------|--------------------------|
| 2015-2016 | 0            | -1               | -1                     | 22             | 0                  | 0                    | 1                   | 23                       | -42                         | -19                      |
| 2016-2017 | 0            | 0                | 0                      | 30             | 0                  | 1                    | 5                   | 36                       | -26                         | 10                       |
| 2017-2018 | 0            | 0                | 0                      | 26             | 0                  | 0                    | 0                   | 26                       | -42                         | -16                      |
| 2018-2019 | 0            | 0                | 0                      | 25             | 0                  | 0                    | 3                   | 28                       | -30                         | -2                       |
| 2019-2020 | 0            | 0                | 0                      | 17             | 0                  | 1                    | 4                   | 22                       | -34                         | -12                      |
| Average   | 0            | 0                | 0                      | 24             | 0                  | 0                    | 3                   | 27                       | -35                         | -8                       |